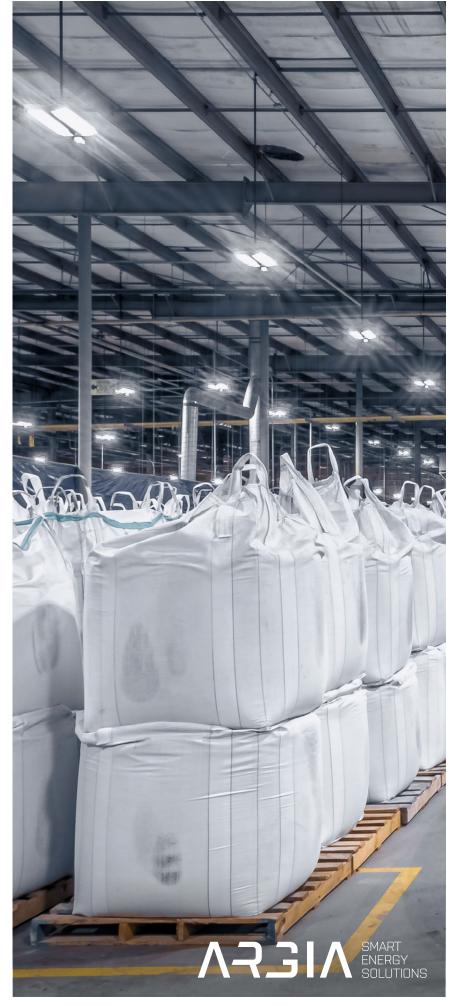

## RSI WOODMARK - PROLOGIS PARK INSURGENTES, TIJUANA, MEX

We were commissioned by a major developer, quality and fully in accordance with the Prologis, to provide complete lighting for its long-term tenant, RSI WOODMARK. The entire installation was carried out according to the customer's wishes without any traffic high illuminance level of 350 lux. restrictions. The luminaires were replaced in the production hall as well as in the background. The luminaires were connected using the existing electrical installation. Everything was delivered on time, in perfect

customer's specifications. The total area we have illuminated is 19,000 m<sup>2</sup>. The customer's total running costs were reduced by 40% at a

|                      | Original installation | ARGIA lighting solution |
|----------------------|-----------------------|-------------------------|
| Type of luminary     | LED                   | LED                     |
| Number of luminaires | 579 units             | 579 units               |
| Total Input          | 99.00 kW              | 59.00 kW                |
| Consumption kWh/year | 411,840 kWh           | 245,440 kWh             |