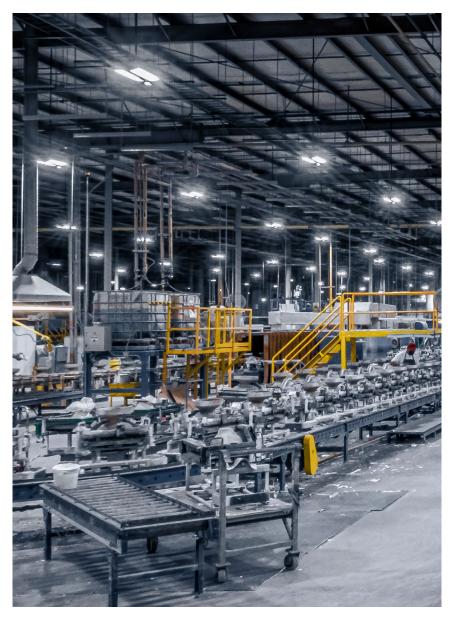

## RSI WOODMARK - PROLOGIS PARK INSURGENTES, TIJUANA, MEX

We were commissioned by a major developer, quality and fully in accordance with the Prologis, to provide complete lighting for its long-term tenant, RSI WOODMARK. The entire installation was carried out according to the customer's wishes without any traffic high illuminance level of 350 lux. restrictions. The luminaires were replaced in the production hall as well as in the background. The luminaires were connected using the existing electrical installation. Everything was delivered on time, in perfect

customer's specifications. The total area we have illuminated is 19,000 m<sup>2</sup>. The customer's total running costs were reduced by 40% at a

|                      | Original installation | ARGIA lighting solution |
|----------------------|-----------------------|-------------------------|
| Type of luminary     | LED                   | LED                     |
| Number of luminaires | 579 units             | 579 units               |
| Total Input          | 99.00 kW              | 59.00 kW                |
| Consumption kWh/year | 411,840 kWh           | 245,440 kWh             |