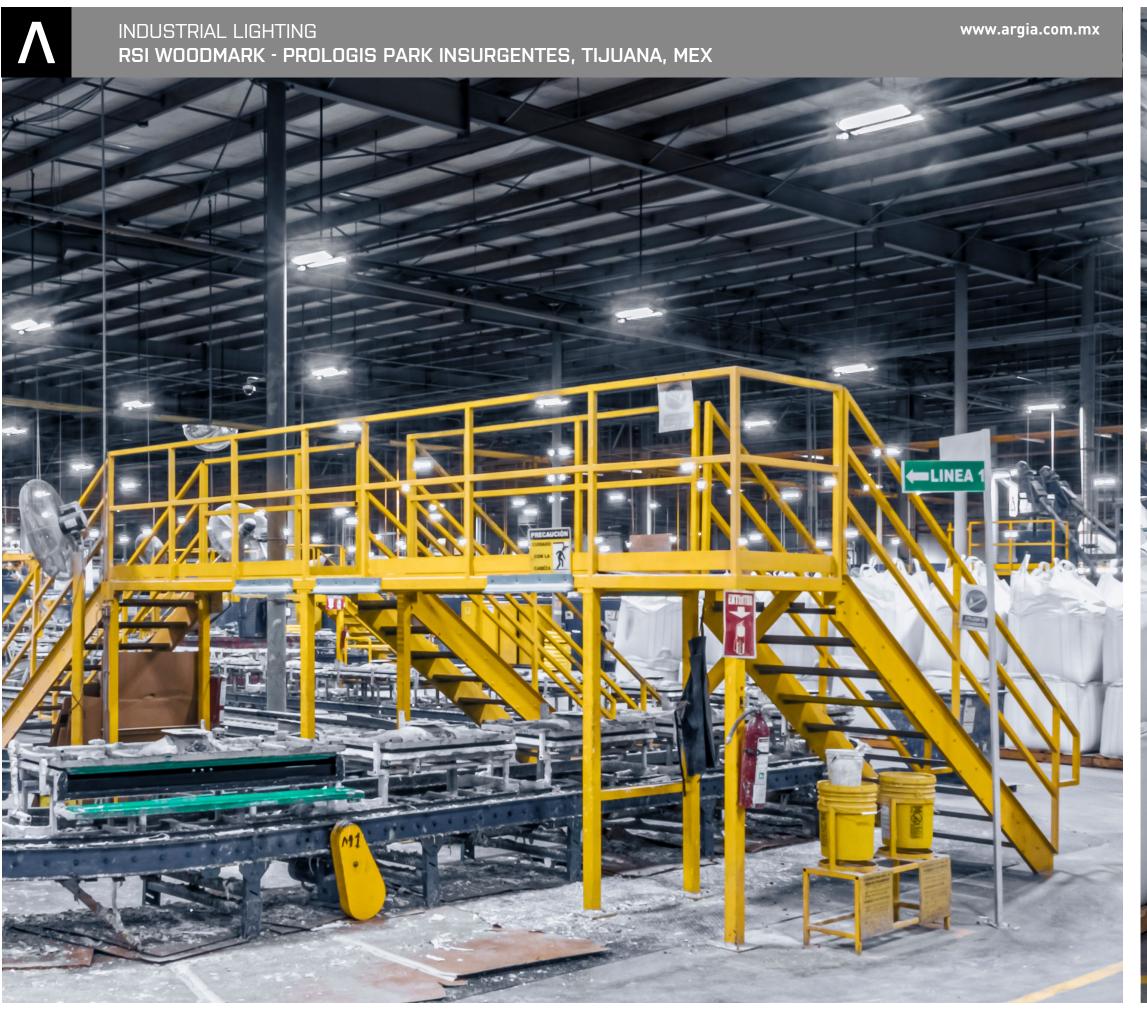

## RSI WOODMARK - PROLOGIS PARK INSURGENTES, TIJUANA, MEX

We were commissioned by a major developer, quality and fully in accordance with the Prologis, to provide complete lighting for its long-term tenant, RSI WOODMARK. The entire installation was carried out according to the customer's wishes without any traffic high illuminance level of 350 lux. restrictions. The luminaires were replaced in the production hall as well as in the background. The luminaires were connected using the existing electrical installation. Everything was delivered on time, in perfect

customer's specifications. The total area we have illuminated is 19,000 m<sup>2</sup>. The customer's total running costs were reduced by 40% at a

|                      | Original installation | ARGIA lighting solution |
|----------------------|-----------------------|-------------------------|
| Type of luminary     | LED                   | LED                     |
| Number of luminaires | 579 units             | 579 units               |
| Total Input          | 99.00 kW              | 59.00 kW                |
| Consumption kWh/year | 411,840 kWh           | 245,440 kWh             |